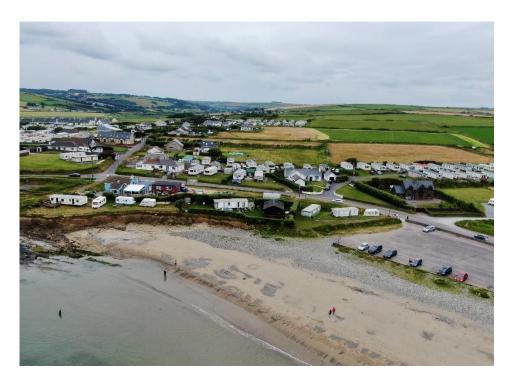

O23 8859111 | info@martinkelleher.ie | martinkelleher.ie

CRO No. 68453

Amazing location right next to the gorgeous Garrylucas beach, Garrettstown this plot c. 120 Sqm; 1300 Sqft has a caravan and mobile home. The beach is literally a stone's throw away and there are wonderful water views. There is right of way access from the public road. Mains water, telephone and electricity services are adjacent but no sewer or septic tank. The property is for sale as is, not subject to planning permission. The Old Head of Kinsale is 5.5km, Kinsale 11km and Cork is 38km. A caravan and mobile have occupied the property with 30 years plus and the existing models, we understand, are still habitable and not leaking.