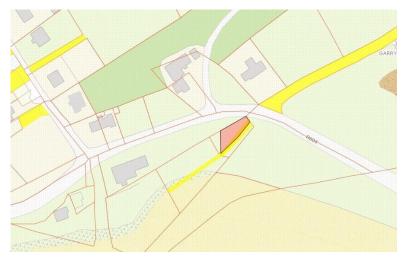

O23 8859111 | info@martinkelleher.ie | martinkelleher.ie

CRO No. 68453

Amazing location right next to the gorgeous Garrylucas beach, Garrettstown this plot c. 120 Sqm; 1300 Sqft has a caravan and mobile home. The beach is literally a stone's throw away and there are wonderful water views. There is right of way access from the public road. Mains water, telephone and electricity services are adjacent but no sewer or septic tank. The property is for sale as is, not subject to planning permission. The Old Head of Kinsale is 5.5km, Kinsale 11km and Cork is 38km. A caravan and mobile have occupied the property with 30 years plus and the existing models, we understand, are still habitable and not leaking.

Folio for sale CK185263F