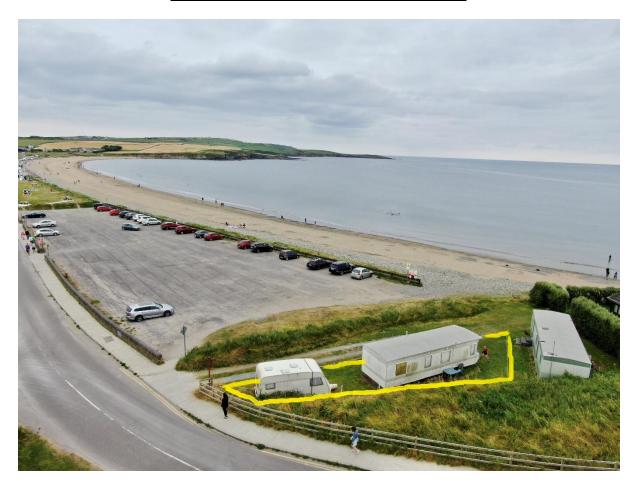

O23 8859111 | info@martinkelleher.ie | martinkelleher.ie

CRO No. 68453

Amazing location right next to the gorgeous Garrylucas beach, Garrettstown this plot c. 120 Sqm; 1300 Sqft has a caravan and mobile home. The beach is literally a stone's throw away and there are wonderful water views. There is right of way access from the public road. Mains water, telephone and electricity services are adjacent but no sewer or septic tank. The property is for sale as is, not subject to planning permission. The Old Head of Kinsale is 5.5km, Kinsale 11km and Cork is 38km. A caravan and mobile have occupied the property with 30 years plus and the existing models, we understand, are still habitable and not leaking.