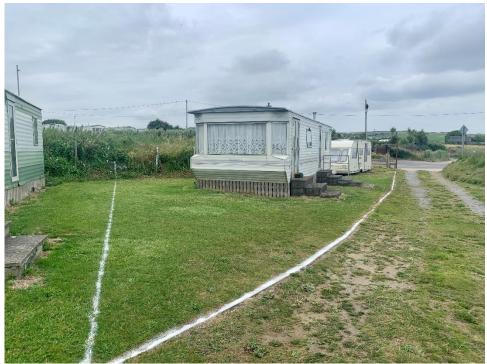

O23 8859111 | info@martinkelleher.ie | martinkelleher.ie

CRO No. 68453

Amazing location right next to the gorgeous Garrylucas beach, Garrettstown this plot c. 120 Sqm; 1300 Sqft has a caravan and mobile home. The beach is literally a stone's throw away and there are wonderful water views. There is right of way access from the public road. Mains water, telephone and electricity services are adjacent but no sewer or septic tank. The property is for sale as is, not subject to planning permission. The Old Head of Kinsale is 5.5km, Kinsale 11km and Cork is 38km. A caravan and mobile have occupied the property with 30 years plus and the existing models, we understand, are still habitable and not leaking.