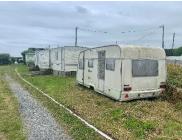

O23 8859111 | info@martinkelleher.ie | martinkelleher.ie

CRO No. 68453

Amazing location right next to the gorgeous Garrylucas beach, Garrettstown this plot c. 120 Sqm; 1300 Sqft has a caravan and mobile home. The beach is literally a stone's throw away and there are wonderful water views. There is right of way access from the public road. Mains water, telephone and electricity services are adjacent but no sewer or septic tank. The property is for sale as is, not subject to planning permission. The Old Head of Kinsale is 5.5km, Kinsale 11km and Cork is 38km. A caravan and mobile have occupied the property with 30 years plus and the existing models, we understand, are still habitable and not leaking.