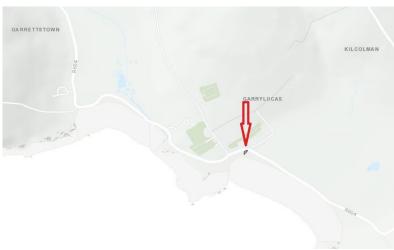

O23 8859111 | info@martinkelleher.ie | martinkelleher.ie

CRO No. 68453

Amazing location right next to the gorgeous Garrylucas beach, Garrettstown this plot c. 120 Sqm; 1300 Sqft has a caravan and mobile home. The beach is literally a stone's throw away and there are wonderful water views. There is right of way access from the public road. Mains water, telephone and electricity services are adjacent but no sewer or septic tank. The property is for sale as is, not subject to planning permission. The Old Head of Kinsale is 5.5km, Kinsale 11km and Cork is 38km. A caravan and mobile have occupied the property with 30 years plus and the existing models, we understand, are still habitable and not leaking.