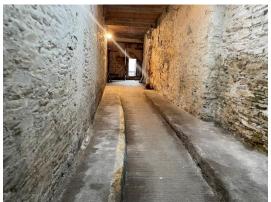

Extending to  $186 \text{ m}^2$  on the ground floor with mezzanine storage overhead c.  $126 \text{ m}^2$ . Total  $312 \text{ m}^2$  or  $3360 \text{ ft}^2$ .

Open plan in layout, there is a toilet and small kitchenette area. A large door opens onto McCurtain Hill, close to the main street.

The property would suit a multitude of business uses. In the past this property has been used as a popular furniture store, farmers market, supplies store among other uses.

Current commercial rates payable approx. € 1,000 per annum.