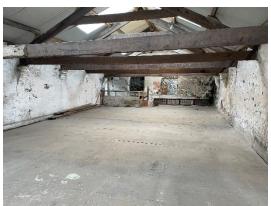

Extending to  $186 \text{ m}^2$  on the ground floor with mezzanine storage overhead c.  $126 \text{ m}^2$ . Total  $312 \text{ m}^2$  or  $3360 \text{ ft}^2$ .

Open plan in layout, there is a toilet and small kitchenette area. A large door opens onto McCurtain Hill, close to the main street.

The property would suit a multitude of business uses. In the past this property has been used as a popular furniture store, farmers market, supplies store among other uses.

Current commercial rates payable approx. € 1,000 per annum.