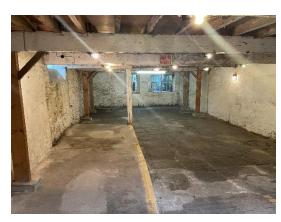

Extending to  $186 \text{ m}^2$  on the ground floor with mezzanine storage overhead c.  $126 \text{ m}^2$ . Total  $312 \text{ m}^2$  or  $3360 \text{ ft}^2$ .

Open plan in layout, there is a toilet and small kitchenette area. A large door opens onto McCurtain Hill, close to the main street.

The property would suit a multitude of business uses. In the past this property has been used as a popular furniture store, farmers market, supplies store among other uses.

Current commercial rates payable approx. € 1,000 per annum.