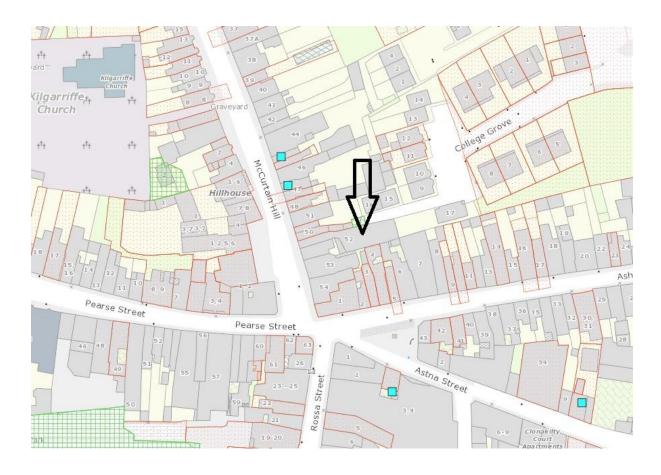

#### **Directions**

For directions type Eircode P85 P211 into smart phone. From main street Clonakilty turn right up the hill at Harringtons Pharmacy. The property is 15 metres up the hill on the right-hand side, beside Con & Maura's pub.