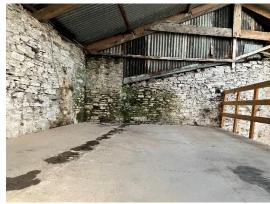

Extending to  $186 \text{ m}^2$  on the ground floor with mezzanine storage overhead c.  $126 \text{ m}^2$ . Total  $312 \text{ m}^2$  or  $3360 \text{ ft}^2$ .

Open plan in layout, there is a toilet and small kitchenette area. A large door opens onto McCurtain Hill, close to the main street.

The property would suit a multitude of business uses. In the past this property has been used as a popular furniture store, farmers market, supplies store among other uses.

Current commercial rates payable approx. € 1,000 per annum.