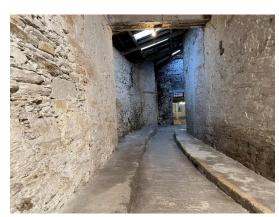

Extending to  $186 \text{ m}^2$  on the ground floor with mezzanine storage overhead c.  $126 \text{ m}^2$ . Total  $312 \text{ m}^2$  or  $3360 \text{ ft}^2$ .

Open plan in layout, there is a toilet and small kitchenette area. A large door opens onto McCurtain Hill, close to the main street.

The property would suit a multitude of business uses. In the past this property has been used as a popular furniture store, farmers market, supplies store among other uses.

Current commercial rates payable approx. € 1,000 per annum.