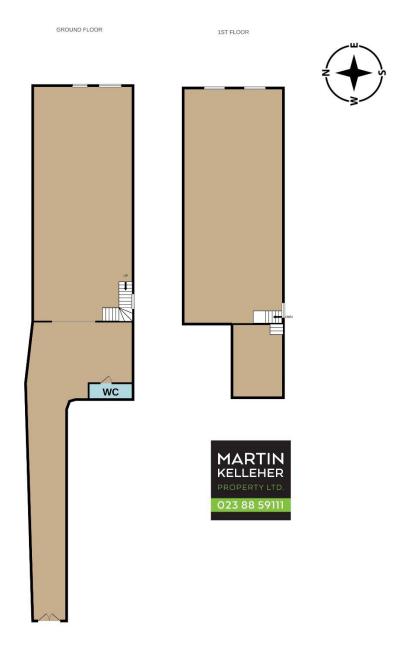

Extending to  $186 \text{ m}^2$  on the ground floor with mezzanine storage overhead c.  $126 \text{ m}^2$ . Total  $312 \text{ m}^2$  or  $3360 \text{ ft}^2$ .

Open plan in layout, there is a toilet and small kitchenette area. A large door opens onto McCurtain Hill, close to the main street.

Whilst every attempt has been made to ensure the accuracy of the floorplan contained here, measurements of doors, windows, rooms and any other items are approximate and no responsibility is taken for any error, omission or mis-statement. This plan is for illustrative purposes only and should be used as such by any prospective purchaser. The services, systems and appliances shown have not been tested and no guarantee as to their operability or efficiency can be given.

Made with Metropix ©2021