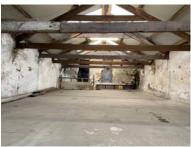

- Extending to 312 m² / 3360 ft², including mezzanine storage overhead

- Would suit a multitude of business uses

Extending to  $186 \text{ m}^2$  on the ground floor with mezzanine storage overhead c.  $126 \text{ m}^2$ . Total  $312 \text{ m}^2$  or  $3360 \text{ ft}^2$ .

Open plan in layout, there is a toilet and small kitchenette area. A large door opens onto McCurtain Hill, close to the main street.