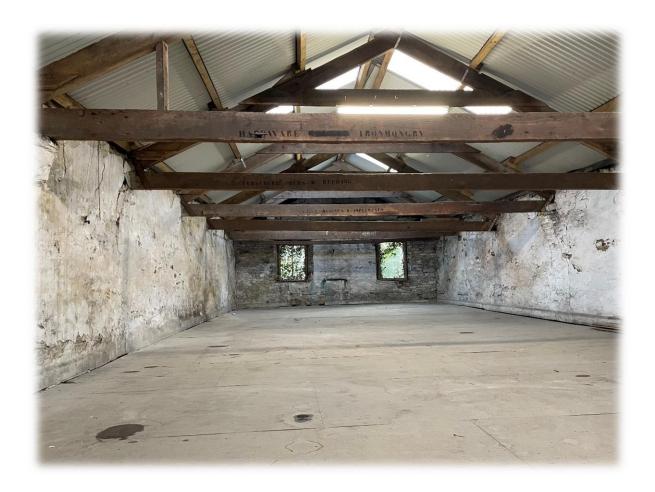

- Extending to 312 m² / 3360 ft², including mezzanine storage overhead

- Would suit a multitude of business uses

Extending to  $186 \text{ m}^2$  on the ground floor with mezzanine storage overhead c.  $126 \text{ m}^2$ . Total  $312 \text{ m}^2$  or  $3360 \text{ ft}^2$ .

Open plan in layout, there is a toilet and small kitchenette area. A large door opens onto McCurtain Hill, close to the main street.

The property would suit a multitude of business uses. In the past this property has been used as a popular furniture store, farmers market, supplies store among other uses.

Current commercial rates payable approx. € 1,000 per annum.