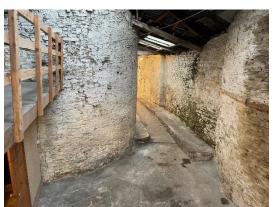

Extending to  $186 \text{ m}^2$  on the ground floor with mezzanine storage overhead c.  $126 \text{ m}^2$ . Total  $312 \text{ m}^2$  or  $3360 \text{ ft}^2$ .

Open plan in layout, there is a toilet and small kitchenette area. A large door opens onto McCurtain Hill, close to the main street.

The property would suit a multitude of business uses. In the past this property has been used as a popular furniture store, farmers market, supplies store among other uses.

Current commercial rates payable approx. € 1,000 per annum.