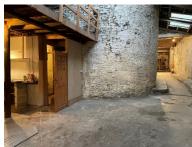

Extending to  $186 \text{ m}^2$  on the ground floor with mezzanine storage overhead c.  $126 \text{ m}^2$ . Total  $312 \text{ m}^2$  or  $3360 \text{ ft}^2$ .

Open plan in layout, there is a toilet and small kitchenette area. A large door opens onto McCurtain Hill, close to the main street.

The property would suit a multitude of business uses. In the past this property has been used as a popular furniture store, farmers market, supplies store among other uses.

Current commercial rates payable approx. € 1,000 per annum.