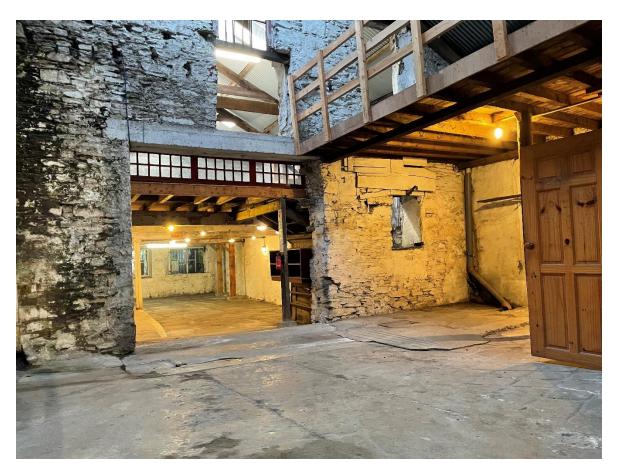

# For Sale - Store, McCurtain Hill, Clonakilty P85 P211

Main Points: - Attractive, unique commercial property for sale

- Centrally situated in the heart of Clonakilty close to the main shopping thoroughfare

Extending to  $186 \text{ m}^2$  on the ground floor with mezzanine storage overhead c.  $126 \text{ m}^2$ . Total  $312 \text{ m}^2$  or  $3360 \text{ ft}^2$ .

Open plan in layout, there is a toilet and small kitchenette area. A large door opens onto McCurtain Hill, close to the main street.

The property would suit a multitude of business uses. In the past this property has been used as a popular furniture store, farmers market, supplies store among other uses.

Current commercial rates payable approx. € 1,000 per annum.