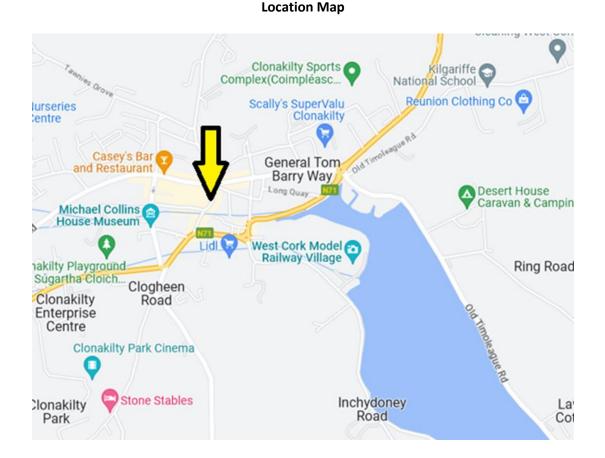

## Directions

Type Eircode **P85 X400** into smart phone for exact driving directions.

Whilst every attempt has been made to ensure the accuracy of the floorplan contained here, measurements of doors, windows, rooms and any other items are approximate and no responsibility is taken for any erorr, omission or mis-statement. This plan is for illustrative purposes only and should be used as such by any prospective purchaser. The services, systems and appliances shown have not been tested and no guarantee as to their operability or efficiency can be given. Made with Metropix ©2023