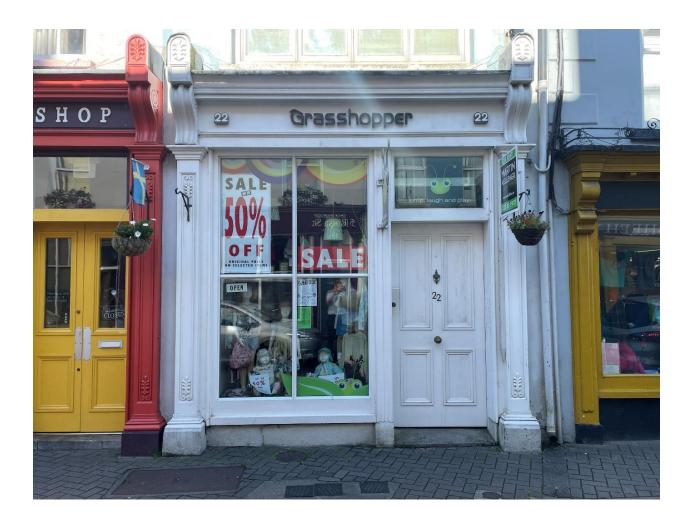

## For Rent – 22 Rossa Street, Clonakilty P85 X400

- Superb, high profile commercial unit in one of Clonakilty's busiest streets
- Long unit c. 14 metres, great wall space and ideal for product display space
- Open plan c. 35 Sqm or 375 Sqft, very well fitted out and featuring high ceilings
  - Clonakilty has high levels of footfall all year round

## Rent - €1,000 per month

Faxbridge Roundabout, Clonakilty, West Cork 023 8859111 info@martinkelleher.ie martinkelleher.ie CRO No. 684543

Superb high profile commercial unit available to rent on one of Clonakilty's busiest shopping streets. This is a modern, open plan space is with a large display window and high ceilings. It extends back approx. 14 metres with excelling wall space ideal for featuring products.

The shop extends to c. 35 SqM or 375 Sqft. Other features include extensive display units and wall ducting for cabling.

Ready to do business this location is ideal for a business start-up or an expanding established business.