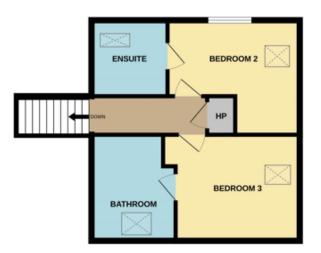

**Bedroom Two 3.8 m x 3.3 m** Bright double bedroom ensuite with large Velux window. Wooden floor.

**Ensuite 2.2 m x 2.2 m** Ensuite shower with Velux window.

**Bedroom Three 3.9 m x 3 m** Bright double bedroom ensuite with large roof window. Wooden floor.

**Ensuite Bathroom 2.4 m x 3 m** Spacious, bright and airy bathroom, tiled floor, WC, wash hand basin and bath.