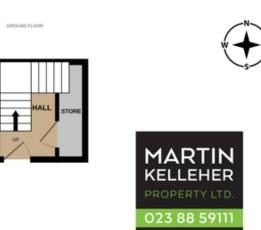

#### Accommodation c. 106 m<sup>2</sup>/ 1140 ft<sup>2</sup>

#### Entrance Hall 1.8 m x 2.8 m

Entrance hall with door to generous understairs storage.

#### Stairs to first floor and landing

Storage cupboard on the first floor landing.