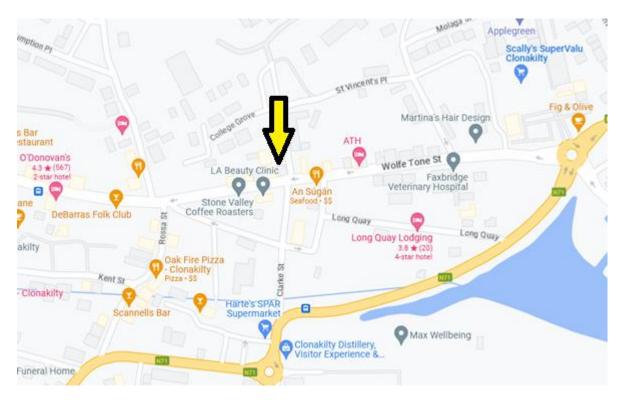

#### Directions

For directions type Eircode P85 DK58 into smart phone.

From the Cork side of Clonakilty take the town exit at the roundabout. Proceed up this road and turn right before the tourist office. The property is on the right of Forristal Opticians.