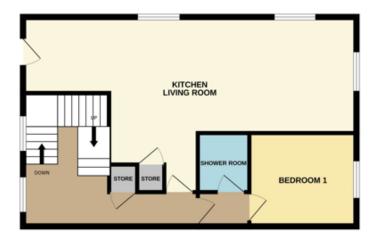

#### Living Area / Dining Area / Kitchen 9.6 m x 5 m

Large Living Area / Dining Area / Kitchen. Laminate flooring in the living room and tiles throughout the kitchen /dining area. There is a fitted kitchen with ample storage and plumbed for washing machine and dishwasher. Triple aspect windows and door to external balcony. Large storage cupboard.

#### Bedroom One 3.1 m x 2.7 m

Bright double bedroom ensuite with large timber sash window. Wooden floor. The adjacent shower room can be a guest toilet or an ensuite to this bedroom.

#### Shower Room 1.5 m x 1.7 m

Shower room with tiled floor, shower, WC and wash hand basin wash hand basin.

**Stairs to second floor** Carpeted stairs to second floor with airing cupboard on the landing