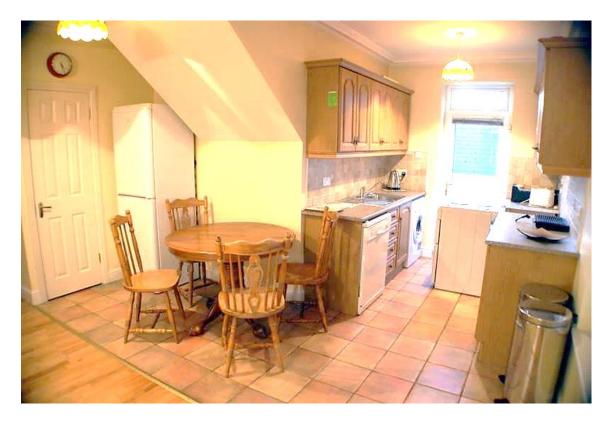

#### Living Area / Dining Area / Kitchen 9.6 m x 5 m

Large Living Area / Dining Area / Kitchen. Laminate flooring in the living room and tiles throughout the kitchen /dining area. There is a fitted kitchen with ample storage and plumbed for washing machine and dishwasher. Triple aspect windows and door to external balcony. Large storage cupboard.