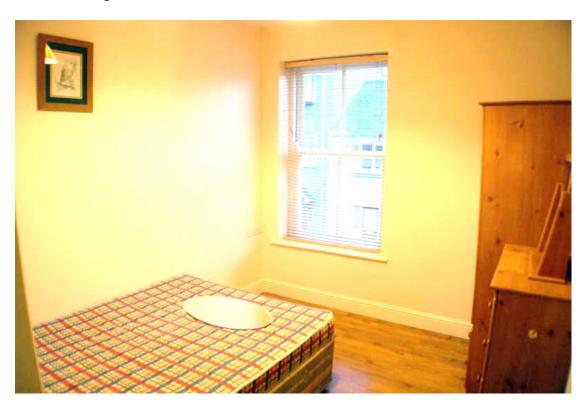

#### Bedroom One 3.1 m x 2.7 m

Bright double bedroom ensuite with large timber sash window. Wooden floor. The adjacent shower room can be a guest toilet or an ensuite to this bedroom.

#### Shower Room 1.5 m x 1.7 m

Shower room with tiled floor, shower, WC and wash hand basin wash hand basin.

**Stairs to second floor** Carpeted stairs to second floor with airing cupboard on the landing