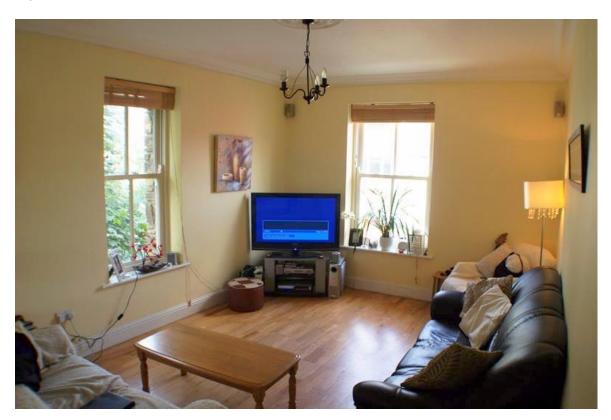

#### Living Area / Dining Area / Kitchen 9.6 m x 5 m

Large Living Area / Dining Area / Kitchen. Laminate flooring in the living room and tiles throughout the kitchen /dining area. There is a fitted kitchen with ample storage and plumbed for washing machine and dishwasher. Triple aspect windows and door to external balcony. Large storage cupboard.