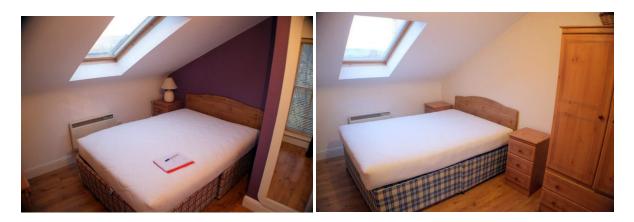

**Bedroom Two 3.8 m x 3.3 m** Bright double bedroom ensuite with large Velux window. Wooden floor.

**Ensuite 2.2 m x 2.2 m** Ensuite shower with Velux window.

**Bedroom Three 3.9 m x 3 m** Bright double bedroom ensuite with large roof window. Wooden floor.

**Ensuite Bathroom 2.4 m x 3 m** Spacious, bright and airy bathroom, tiled floor, WC, wash hand basin and bath.