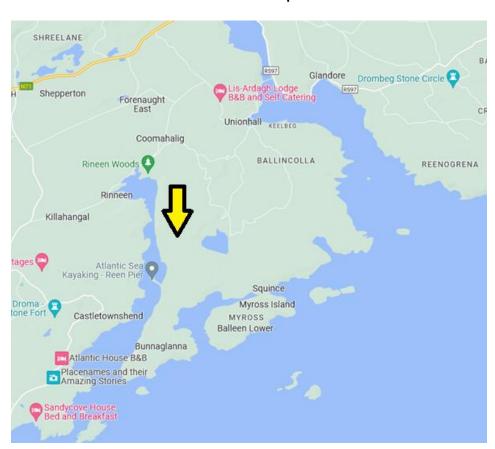

#### **Directions**

For directions type Eircode P85 DX61 into smart phone.

#### **Location Map**