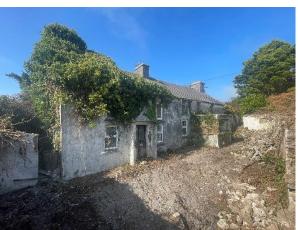

## For Sale - Cooldurragh, Union Hall, Co. Cork P81 DX61

- Coastal property with amazing sea views from the garden in an area of outstanding natural beauty
  - Discreetly located within walking distance (1 km) to the sea
    - A short drive to Union Hall village
  - c. 1.5 acres, former dwelling house, now in ruins offering great possibilities

Offers Over 175,000 BER Exempt

Faxbridge Roundabout, Clonakilty, West Cork

O23 8859111 info@martinkelleher.ie martinkelleher.ie

CRO No. 684543

Located in an elevated area of outstanding natural beauty this is a hidden gem of a property. A private leafy lane winds its way down to the house, now in ruins. This is an excellent opportunity to acquire a property with amazing water views from the garden, in one of West Corks most sought after holiday destinations. This property is discreetly located within walking distance (1km) Rineen Pier and a short drive to Union Hall village. Situated on c. 1.5 acres, this this characterful property and used to be a museum and Bed & Breakfast.

The property is for sale as is and is not subject to viewing internally (for health and safety reasons).