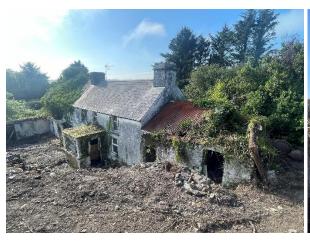

## For Sale - Cooldurragh, Union Hall, Co. Cork P81 DX61

- Coastal property with amazing sea views from the garden in an area of outstanding natural beauty
  - Discreetly located within walking distance (1 km) to the sea
    - A short drive to Union Hall village
  - c. 1.5 acres, former dwelling house, now in ruins offering great possibilities

Offers Over 175,000 BER Exempt

Faxbridge Roundabout, Clonakilty, West Cork

O23 8859111 info@martinkelleher.ie martinkelleher.ie

CRO No. 684543

Located in an elevated area of outstanding natural beauty this is a hidden gem of a property. A private leafy lane winds its way down to the house, now in ruins. This is an excellent opportunity to acquire a property with amazing water views from the garden, in one of West Corks most sought after holiday destinations. This property is discreetly located within walking distance (1km) Rineen Pier and a short drive to Union Hall village. Situated on c. 1.5 acres, this this characterful property and used to be a museum and Bed & Breakfast.

The property is for sale as is and is not subject to viewing internally (for health and safety reasons).