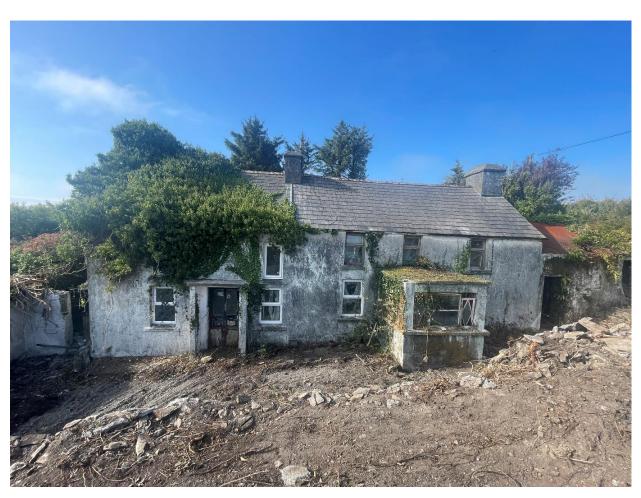

## For Sale - Cooldurragh, Union Hall, Co. Cork P81 DX61

- Coastal property with amazing sea views from the garden in an area of outstanding natural beauty
  - Discreetly located within walking distance (1 km) to the sea
    - A short drive to Union Hall village
  - c. 1.5 acres, former dwelling house, now in ruins offering great possibilities

Offers Over 175,000 BER Exempt

Faxbridge Roundabout, Clonakilty, West Cork

O23 8859111 info@martinkelleher.ie martinkelleher.ie

CRO No. 684543

Located in an elevated area of outstanding natural beauty this is a hidden gem of a property. A private leafy lane winds its way down to the house, now in ruins. This is an excellent opportunity to acquire a property with amazing water views from the garden, in one of West Corks most sought after holiday destinations. This property is discreetly located within walking distance (1km) Rineen Pier and a short drive to Union Hall village. Situated on c. 1.5 acres, this this characterful property and used to be a museum and Bed & Breakfast.

The property is for sale as is and is not subject to viewing internally (for health and safety reasons).