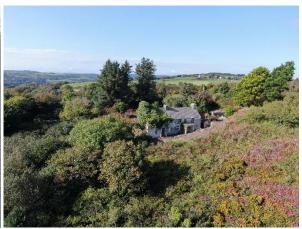

## For Sale - Cooldurragh, Union Hall, Co. Cork P81 DX61

- Coastal property with amazing sea views from the garden in an area of outstanding natural beauty
  - Discreetly located within walking distance (1 km) to the sea
    - A short drive to Union Hall village
  - c. 1.5 acres, former dwelling house, now in ruins offering great possibilities

Offers Over 175,000 BER Exempt

Faxbridge Roundabout, Clonakilty, West Cork

O23 8859111 info@martinkelleher.ie martinkelleher.ie

CRO No. 684543

Located in an elevated area of outstanding natural beauty this is a hidden gem of a property. A private leafy lane winds its way down to the house, now in ruins. This is an excellent opportunity to acquire a property with amazing water views from the garden, in one of West Corks most sought after holiday destinations. This property is discreetly located within walking distance (1km) Rineen Pier and a short drive to Union Hall village. Situated on c. 1.5 acres, this this characterful property and used to be a museum and Bed & Breakfast.