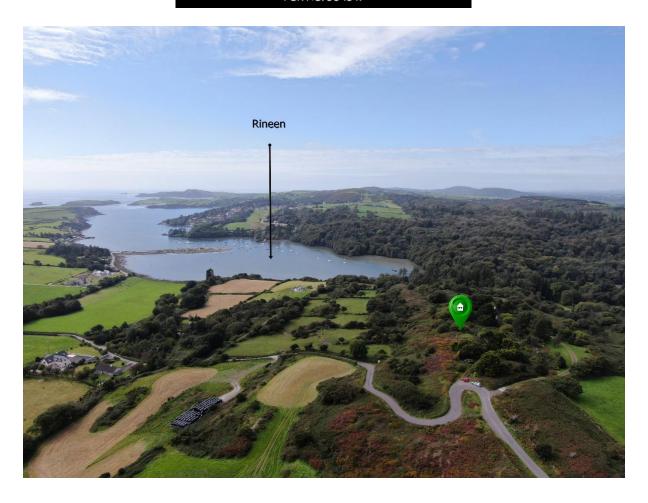

## For Sale - Cooldurragh, Union Hall, Co. Cork P81 DX61

- Coastal property with amazing sea views from the garden in an area of outstanding natural beauty
  - Discreetly located within walking distance (1 km) to the sea
    - A short drive to Union Hall village
  - c. 1.5 acres, former dwelling house, now in ruins offering great possibilities

Offers Over 175,000 BER Exempt

Faxbridge Roundabout, Clonakilty, West Cork

O23 8859111 info@martinkelleher.ie martinkelleher.ie

CRO No. 684543

Located in an elevated area of outstanding natural beauty this is a hidden gem of a property. A private leafy lane winds its way down to the house, now in ruins. This is an excellent opportunity to acquire a property with amazing water views from the garden, in one of West Corks most sought after holiday destinations. This property is discreetly located within walking distance (1km) Rineen Pier and a short drive to Union Hall village. Situated on c. 1.5 acres, this this characterful property and used to be a museum and Bed & Breakfast.

#### **Location Map**