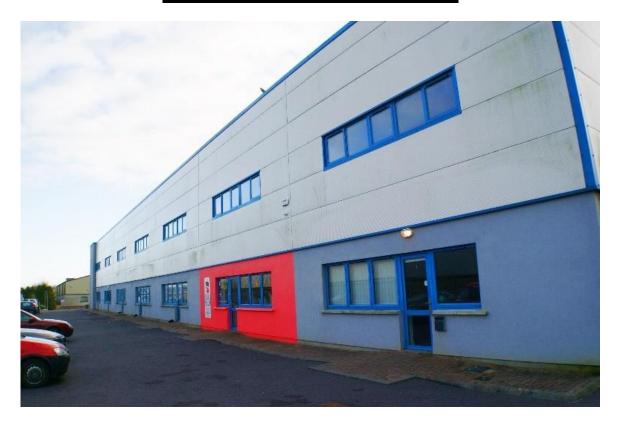

## For Rent - Unit 1, Clogheen Business Park, Clonakilty, Co. Cork P85 YV04

- Great location, just off the busy bypass road
- Modern high spec. 2 storey commercial unit c. 3450 Sqft
  - Own loading & pedestrian doors
  - Broadband, 3 phase, cat 5 wiring
  - Fantastic condition, formerly in food/beverage use

Rent – POA BER Exempt

Faxbridge Roundabout, Clonakilty, West Cork 023 8859111 info@martinkelleher.ie martinkelleher.ie CRO No. 684543

This modern high specification commercial unit has great flexibility and has c 320 SqM: 3,450 SqFT over two floors. The double fronted property has a rear loading door suitable for trucks and a pedestrian door also. Clonakilty Commercial Park is strategically located just off the busy bypass road N71 close to Clonakilty town centre. All modern services are connected as you would expect from a building of this calibre incl. Broadband, Cat 5 wiring, 3 phase power. Clonakilty is a highly desirable location to live and is an expanding hub with a sophisticated business and community infrastructure. Adjacent occupiers to this property include Irish Yogurts, Irish Wheelchair Association, Radon Ireland, Walsh Printers, Hegarty Lighting and Cork County Council bring centre.

This commercial unit has been fitted out and includes a kitchenette and toilet. There are raised floors to facilitate cables. Dropped ceilings have been fitted. Flooring has been installed and the unit has been painted.