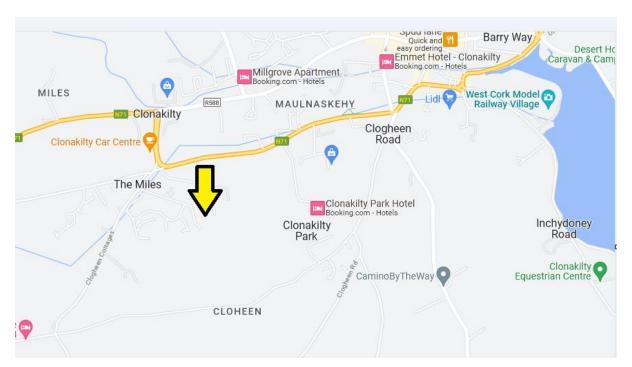

#### **Directions**

Type Eircode P85 YV04 into smart phone for exact driving directions. Clonakilty Commercial Park is located on the western/Rosscarbery side. The park is located at the end of the avenue beyond the Clonakilty bring centre.