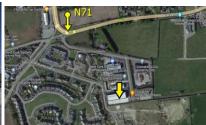

#### **Directions**

Type Eircode P85 YV04 into smart phone for exact driving directions. Clonakilty Commercial Park is located on the western/Rosscarbery side. The park is located at the end of the avenue beyond the Clonakilty bring centre.